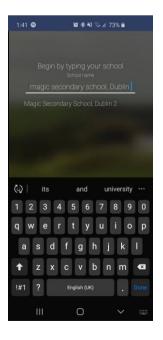

Once this app has finished downloading and installing, open the app to login.

Before you login, you will firstly need to search for your school. Once your school has been found, simply click on the name to be brought to the login page.