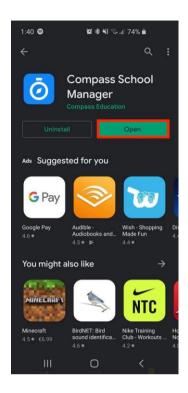

Once this app has finished downloading and installing, open the app to login.

Before you login, you will firstly need to search for your school. Once your school has been found, simply click on the name to be brought to the login page.