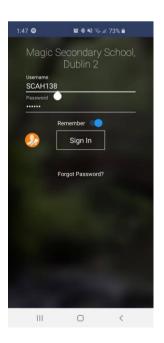

Next, you will need to enter your username and password that your school will provide you with. If you would like your device to remember your login details, be sure to keep Remember switched on (blue). Once your password and username are entered, click Sign In.