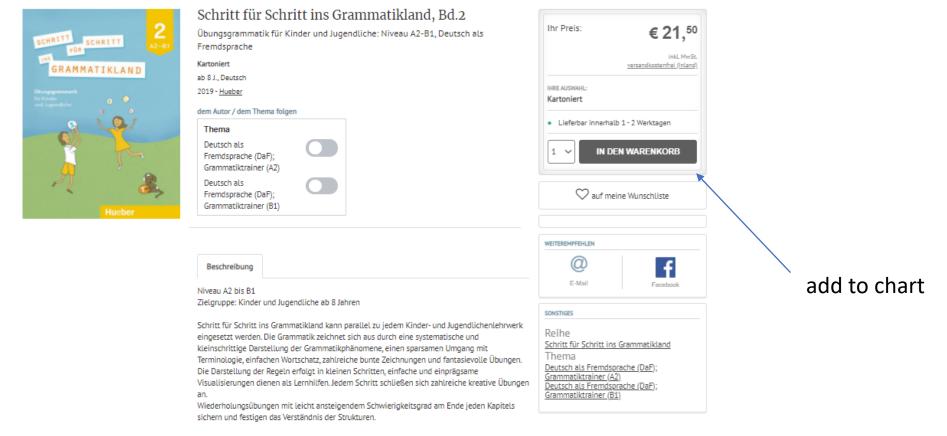

## step 3



🏶 👌 Dt.Schule St.Kilian

### Dt.Schule St.Kilian



## So bestellen Sie bei uns Ihre Schulbücher

Möchten Sie die Bücher portofrei an die Schule geschickt bekommen, geben Sie bitte als Lieferadresse "Schule" an. Die Versandkosten werden Ihnen dann wieder erstattet. Bei Lieferung nach Hause fallen € 7.99 Porto an.

If you place your order by 31st July 2020, the books will be delivered free of charge to the school. Alternatively, you can opt to have them delivered directly to your address (€7.99 postage) any time.





## step 5



#### 🏶 💈 Bücher 🗧 Schule und Lernen



#### Produktbeschreibung





. . .

# step 7

package

invoice

BÜCHER E-BOOKS FILM WEITERE KATEGORIEN EIGENE PRODUKTE ÜBER UNS Warenkorb 1. Lieferung & Adresse 1 Artikel € 21,50 Wählen Sie Ihre Lieferart versandkostenfre if you are choosing Versand an eine € 21,50 Abholung Adresse "Abholung" the books will inkl. MwSt bei Abholung versandkostenfre be delivered automaticly to Lieferadresse weiter einkaufen St. Kilians German School if you are choosing "Versand" Herr Sascha Uhr (+)Frau Sacha Uhrig without shipping costs, Warenkorb ändern the books will be delivered ieue Adresse you will receive an invoice to your adress - the invoice, by email you'll have to pay by bank Neue Lieferadresse transfer after receiving the Bitte wählen  $\sim$ books, will be inside the delivery adress orname: N