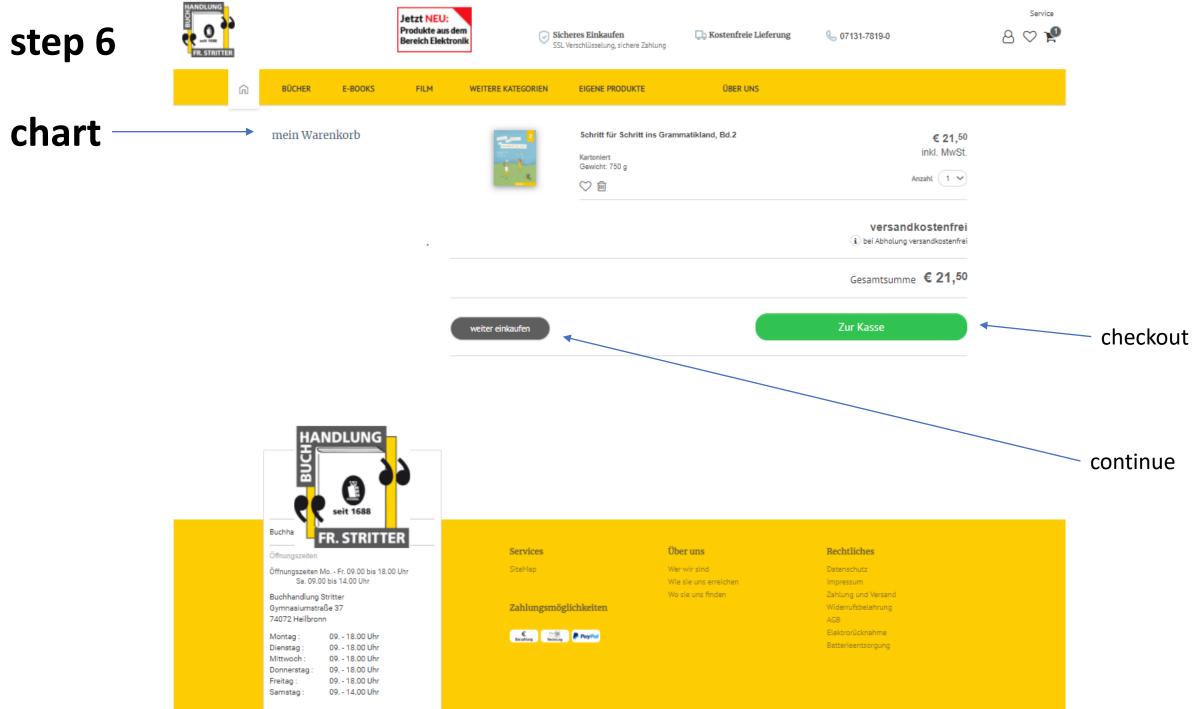

## step 3

🏶 👌 Dt.Schule St.Kilian

### Dt.Schule St.Kilian

## So bestellen Sie bei uns Ihre Schulbücher

Möchten Sie die Bücher portofrei an die Schule geschickt bekommen, geben Sie bitte als Lieferadresse "Schule" an. Die Versandkosten werden Ihnen dann wieder erstattet. Bei Lieferung nach Hause fallen € 7.99 Porto an.

If you place your order by 31st July 2020, the books will be delivered free of charge to the school. Alternatively, you can opt to have them delivered directly to your address (€7.99 postage) any time.