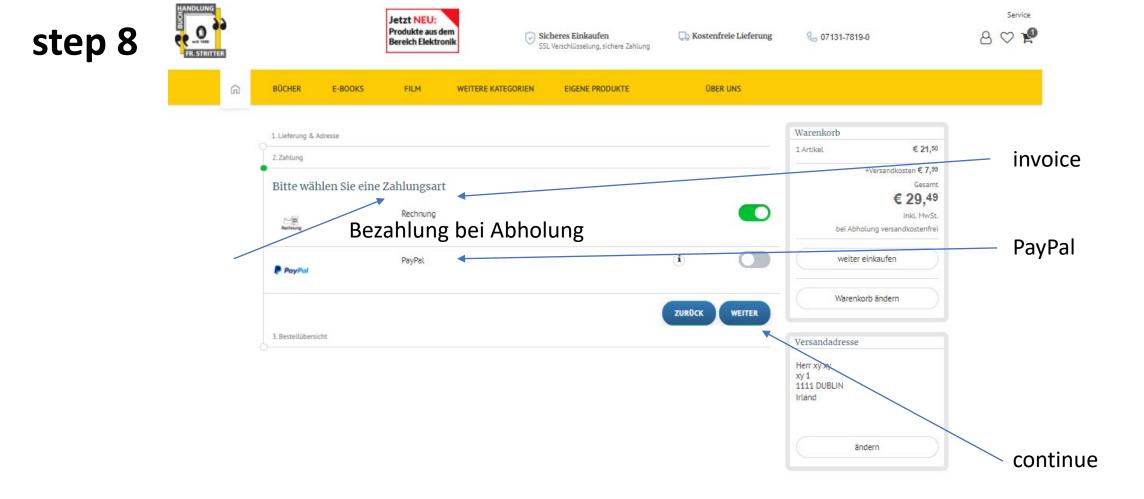

# step 7

package

invoice

BÜCHER E-BOOKS FILM WEITERE KATEGORIEN EIGENE PRODUKTE ÜBER UNS Warenkorb 1. Lieferung & Adresse 1 Artikel € 21,50 Wählen Sie Ihre Lieferart versandkostenfre if you are choosing Versand an eine € 21,50 Abholung Adresse "Abholung" the books will inkl. MwSt bei Abholung versandkostenfre be delivered automaticly to Lieferadresse weiter einkaufen St. Kilians German School if you are choosing "Versand" Herr Sascha Uhr (+)Frau Sacha Uhrig without shipping costs, Warenkorb ändern the books will be delivered ieue Adresse you will receive an invoice to your adress - the invoice, by email you'll have to pay by bank Neue Lieferadresse transfer after receiving the Bitte wählen  $\sim$ books, will be inside the delivery adress orname: Nachname: 1 salutation first name Firma (optional) last name Anschrift company (optional) Es stehen insgesamt 34 Zeichen für die Eingabe des Straßennamens und der Hausnummer zur Verfügung. Bitte kürzen Sie den Straßennamen sinnvol IMPORTANT !!! ab, falls die Zeichenanzahl nach Eingabe des Straßennamens für die Hausnummer nicht ausreichen sollte (Es stehen insgesamt noch 34 Zeichen zur Verfügung even if the books should be Straße: \* Hausnr: delivered to school, your full street /number PLZ: \* Ort: \* adress is neccessary for the Land:\* Telefon für Rück fragen (optional postal code / residence Irland country Diese Adresse auch als Rechnungsadresse verwenden. choose this adress for the invoice WEITER