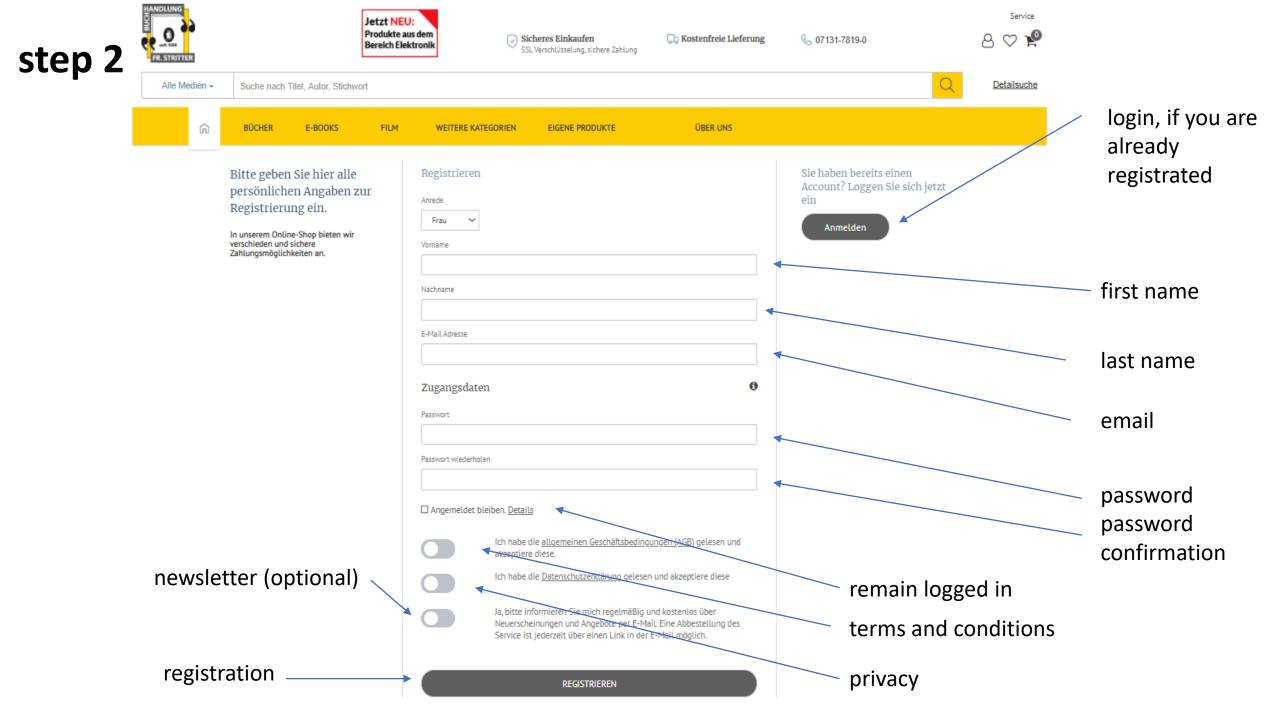

## So bestellen Sie bei uns Ihre Schulbücher

Möchten Sie die Bücher portofrei an die Schule geschickt bekommen, geben Sie bitte als Lieferadresse "Schule" an. Die Versandkosten werden Ihnen dann wieder erstattet. Bei Lieferung nach Hause fallen € 7.99 Porto an.

If you place your order by 31st July 2020, the books will be delivered free of charge to the school. Alternatively, you can opt to have them delivered directly to your address (€7.99 postage) any time.