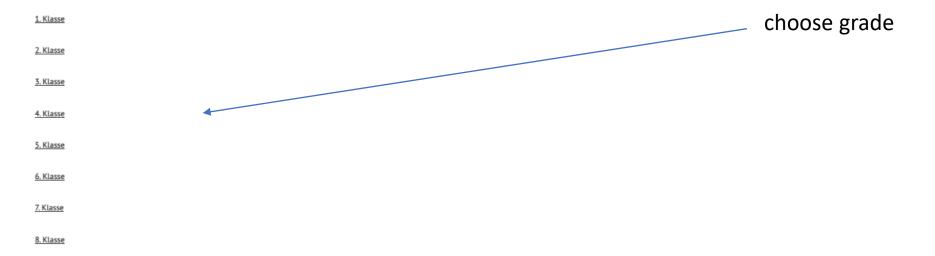

## step 3



🏶 👌 Dt.Schule St.Kilian

### Dt.Schule St.Kilian



## So bestellen Sie bei uns Ihre Schulbücher

Möchten Sie die Bücher portofrei an die Schule geschickt bekommen, geben Sie bitte als Lieferadresse "Schule" an. Die Versandkosten werden Ihnen dann wieder erstattet. Bei Lieferung nach Hause fallen € 7.99 Porto an.

If you place your order by 31st July 2020, the books will be delivered free of charge to the school. Alternatively, you can opt to have them delivered directly to your address (€7.99 postage) any time.





## step 5



#### 🏶 💈 Bücher 🗧 Schule und Lernen



#### Produktbeschreibung





. . .

# step 7

package

invoice

BÜCHER E-BOOKS FILM WEITERE KATEGORIEN EIGENE PRODUKTE ÜBER UNS Warenkorb 1. Lieferung & Adresse 1 Artikel € 21,50 Wählen Sie Ihre Lieferart versandkostenfre if you are choosing Versand an eine € 21,50 Abholung Adresse "Abholung" the books will inkl. MwSt bei Abholung versandkostenfre be delivered automaticly to Lieferadresse weiter einkaufen St. Kilians German School if you are choosing "Versand" Herr Sascha Uhr (+)Frau Sacha Uhrig without shipping costs, Warenkorb ändern the books will be delivered ieue Adresse you will receive an invoice to your adress - the invoice, by email you'll have to pay by bank Neue Lieferadresse transfer after receiving the Bitte wählen  $\si