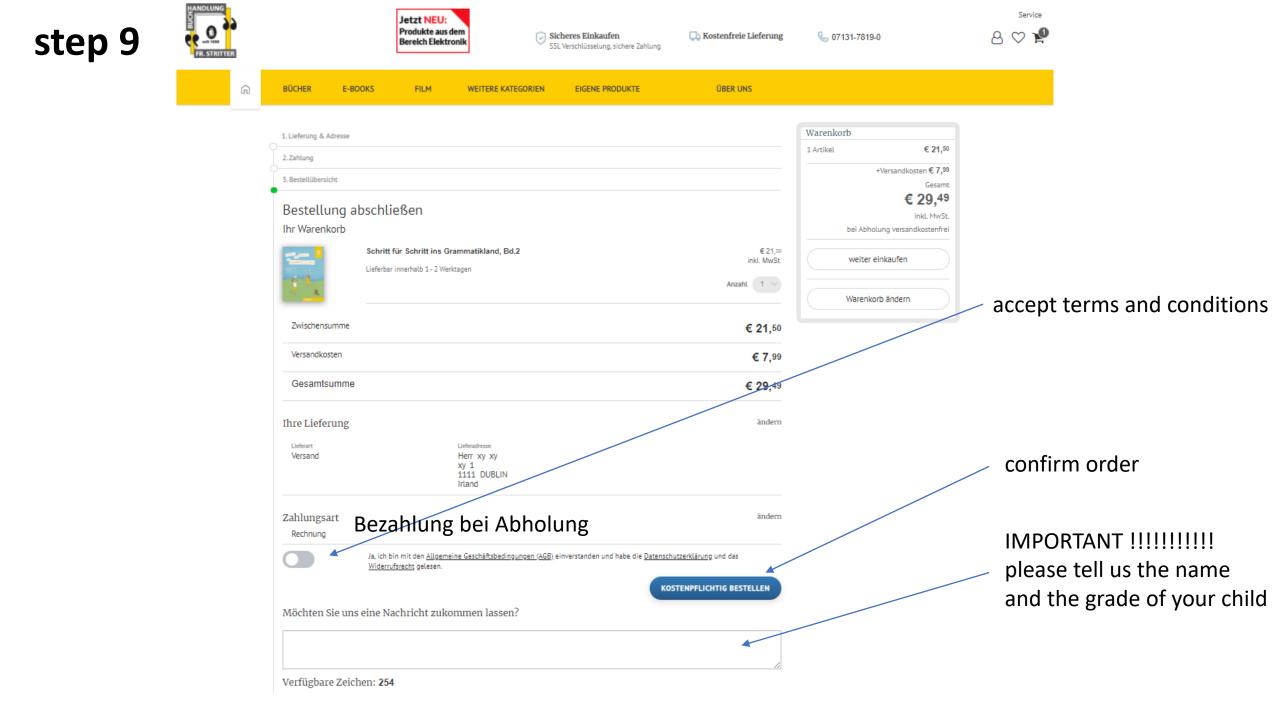

receiving the Bitte wählen  $\sim$ books, will be inside the delivery adress orname: Nachname: 1 salutation first name Firma (optional) last name Anschrift company (optional) Es stehen insgesamt 34 Zeichen für die Eingabe des Straßennamens und der Hausnummer zur Verfügung. Bitte kürzen Sie den Straßennamen sinnvol IMPORTANT !!! ab, falls die Zeichenanzahl nach Eingabe des Straßennamens für die Hausnummer nicht ausreichen sollte (Es stehen insgesamt noch 34 Zeichen zur Verfügung even if the books should be Straße: \* Hausnr: delivered to school, your full street /number PLZ: \* Ort: \* adress is neccessary for the Land:\* Telefon für Rück fragen (optional postal code / residence Irland country Diese Adresse auch als Rechnungsadresse verwenden. choose this adress for the invoice WEITER