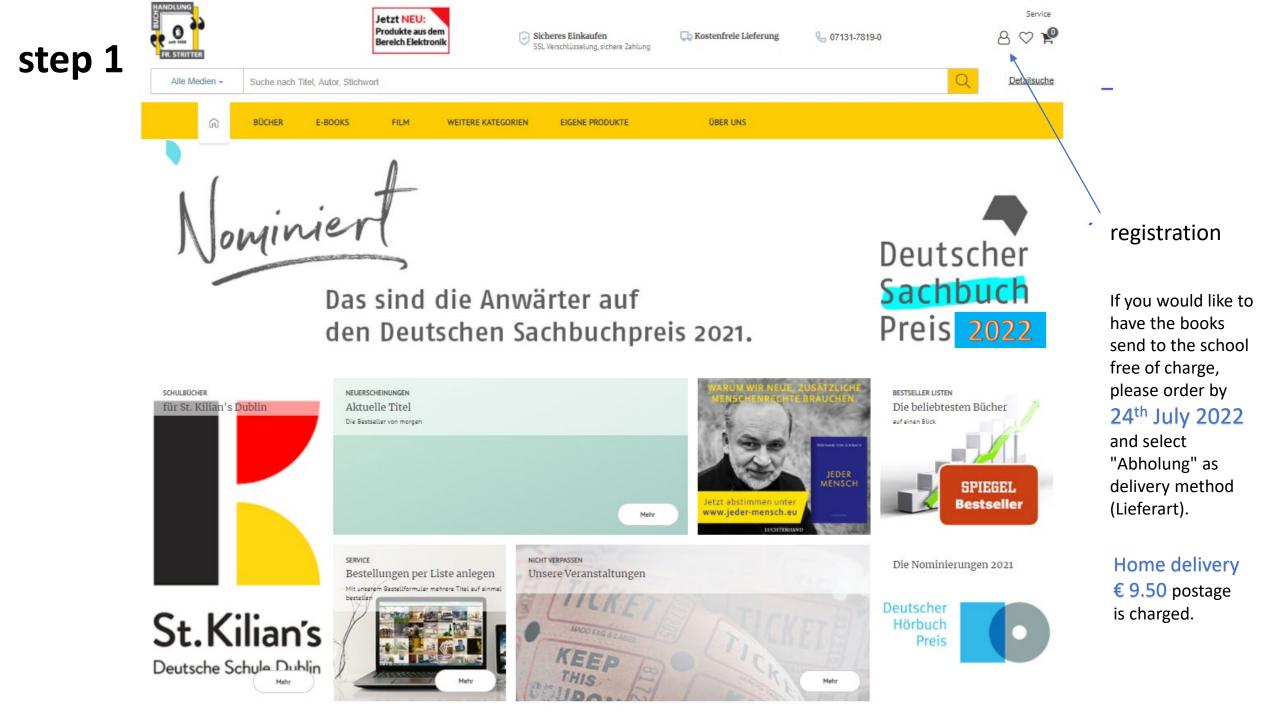

If you place your order by 31st July 2020, the books will be delivered free of charge to the school. Alternatively, you can opt to have them delivered directly to your address (€7.99 postage) any time.