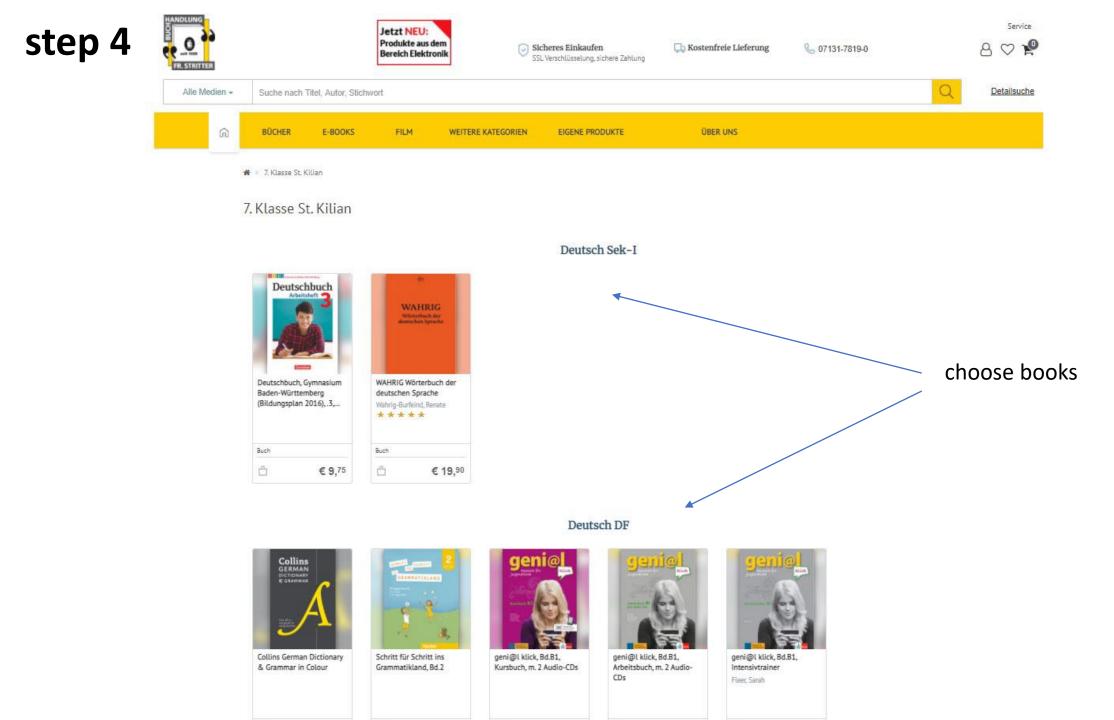

## step 3



🏶 👌 Dt.Schule St.Kilian

### Dt.Schule St.Kilian



## So bestellen Sie bei uns Ihre Schulbücher

Möchten Sie die Bücher portofrei an die Schule geschickt bekommen, geben Sie bitte als Lieferadresse "Schule" an. Die Versandkosten werden Ihnen dann wieder erstattet. Bei Lieferung nach Hause fallen € 7.99 Porto an.

If you place your order by 31st July 2020, the books will be delivered free of charge to the school. Alternatively, you can opt to have them delivered directly to your address (€7.99 postage) any time.





## step 5



#### 🏶 💈 Bücher 🗧 Schule und Lernen



#### Produktbeschreibung





. . .

# step 7

package

invoice

BÜCHER E-BOOKS FILM WEITERE KATEGORIEN EIGENE PRODUKTE ÜBER UNS Warenkorb 1. Lieferung & Adresse 1 Artikel € 21,50 Wählen Sie Ihre Lieferart versandkostenfre if you are choosing Versand an eine € 21,50 Abholung Adresse "Abholung" the books will inkl. MwSt bei Abholung versandkostenfre be delivered automaticly to Lieferadresse weiter einkaufen St. Kilians German School if you are choosing "Versand" Herr Sascha Uhr (+)Frau Sacha Uhrig without shipping costs, Warenkorb ändern the books will be delivered ieue Adresse you will receive an invoice to your adress - the invoice, by email you'll have to pay by bank Neue Lieferadresse transfer after receiving the Bitte wählen  $\sim$